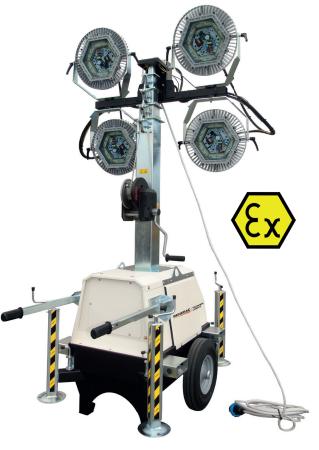

Available also in ATEX version (Div. II Class 2).

|                                    |                         | Linktower MH          | Linktower LED         | Linktower ATEX        |
|------------------------------------|-------------------------|-----------------------|-----------------------|-----------------------|
| TECHNICAL DATA                     |                         |                       |                       |                       |
| Minimum dimensions (mm)            | Lenght x Width x Height | 1230 x 780 x 2170     | 1230 x 780 x 2110     | 1200 x 800 x 2680     |
| Maximum dimensions (mm)            | Lenght x Width x Height | 1870 x 1460 x 6700    | 1870 x 1460 x 6700    | 1870 x 1472 x 6700    |
| Dry weight (kg)                    |                         | 246                   | 248                   | 281                   |
| Lifting system                     | M:Manual / H:Hydraulic  | Μ                     | M                     | М                     |
| Mast rotation (°)                  |                         | 340                   | 340                   | 340                   |
| Lamps power (W)                    |                         | 4 x 400               | 4 x 150               | 4 x 150               |
| Lamps type                         | MH:MetalHalide / LD:LED | MH                    | LD                    | LD                    |
| Total lumen (Lm)                   |                         | 144000                | 76500                 | 61000                 |
| Illuminated area (m <sup>2</sup> ) |                         | 2100                  | 2300                  | 2200                  |
| Outlet Socket                      | A/V/Hz                  | 32/220/50 - 32/240/60 | 16/220/50 - 16/240/60 | -                     |
| Inlet Plug                         | A/V/Hz                  | 32/220/50 - 32/240/60 | 16/220/50 - 16/240/60 | 16/220/50 - 16/240/60 |
| Wind speed resistance (km/h)       |                         | 80                    | 80                    | 80                    |
| Standard trailer                   |                         | Hand Trolley          | Hand Trolley          | Hand Trolley          |