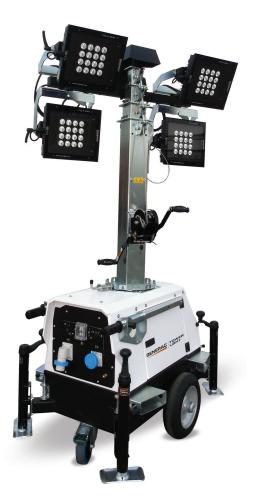

# LINKTOWER T3

A new design of the Linktower, one of the most innovative and revolutionary models in the Generac<sup>®</sup> Tower Light range! It is a mobile light tower which can be powered by an external power source like a power generator, the main or another light tower with built-in generator.

# LINKTOWER LIGHT TOWER

### EASY HANDLING

Thanks to the practical manual hand trolley, the light weight and the new jockey wheel, a single operator can handle the Linktower quickly and safely in every kind of working area.