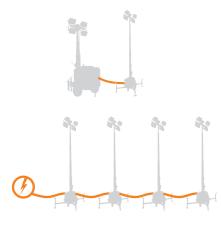

#### LINKABLE IN SERIES

The main feature of the Linktower T3 is that up to 5 Linktowers T3 LED or up to 4 Linktower T3 MH can be connected in series to a single power source, providing an high illumination area with reduced fuel consumption.