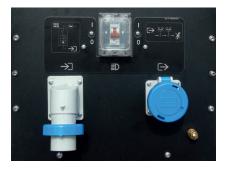

# Standard control panel

**Digital Astrotimer** 

#### LINKABLE IN SERIES

The main feature of the Linktower T3 is that up to 5 Linktowers T3 LED or up to 4 Linktower T3 MH can be connected in series to a single power source, providing an high illumination area with reduced fuel consumption.