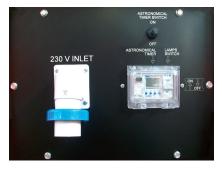

# Standard control panel

**Digital Astrotimer** 

# **OPTIONS AVAILABLE**

- Digital astrotimer for auto start/stop
- Earth picket with 5m cable
- Dedicated colour

GENERAC

- Digital timer
- Darkness sensor kit

**Generac Mobile Products Srl** - Via Stazione, 3 bis - 27030 Villanova d'Ardenghi (PV) - Italy Tel +39.0382.567011 - gmp.srl@generac.com - www.towerlight.com www.generacmobileproducts.com