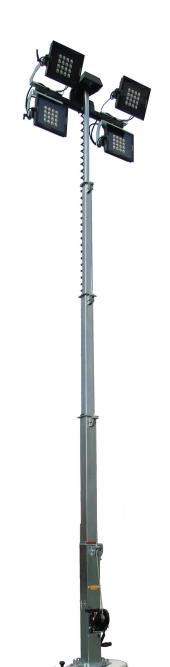

# LINKTOWER T3

A new design of the Linktower, one of the most innovative and revolutionary models in the Generac<sup>®</sup> Tower Light range! It is a mobile light tower which can be powered by an external power source like a power generator, the main or another light tower with built-in generator.

# LINKTOWER LIGHT TOWER